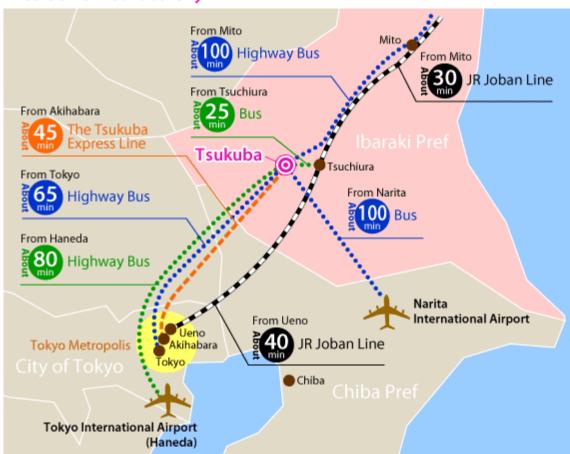

## From Narita International Airport

From Narita International Airport, a high-way bus AIR PORT LINER is available (about 100 min,  $\pm 2,540$ ) for Tsukuba Center.

## Position of Tsukuba City

## From Tokyo area

From Tokyo International Airport (Haneda), a high-way bus is available (80 min, ¥ 1,800) for Tsukuba Center.

From Yaesu-South exit at Tokyo train station, a high-way bus Tsukuba-Go is available (65 min, ¥1,150) for Tsukuba Center.

From Akihabara train station, a rapid train is available for Tsukuba terminal (45 min, ¥ 1,150).

From Ueno train station, please take a limited express train in Joban line to Tsuchiura station (43 min), then a city bus for Tsukuba Center is available (25 min), or take a local train to Hitachino-Ushiku station(60 min), then a city bus for Tsukuba Center is available (25 min).