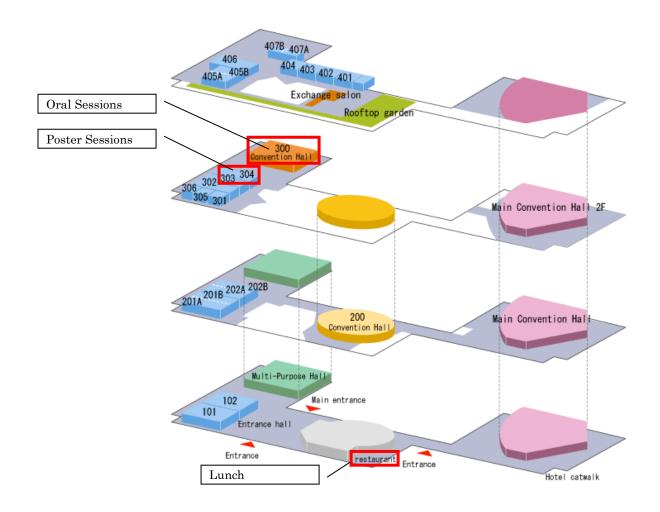

## Lunch

| March 1, 2017 | Wednesday | 12:50-13:50 |
|---------------|-----------|-------------|
| March 2, 2017 | Thursday  | 13:00-14:00 |
| March 3, 2017 | Friday    | 13:00-14:00 |

## **VENUE:** Espoir

,

at Tsukuba International Congress Center EPOCHAL TSUKUBA 1F

\*Please bring the boarding pass, the bus receipt and your passport, as the bus fare will be refunded to you at the symposium site.