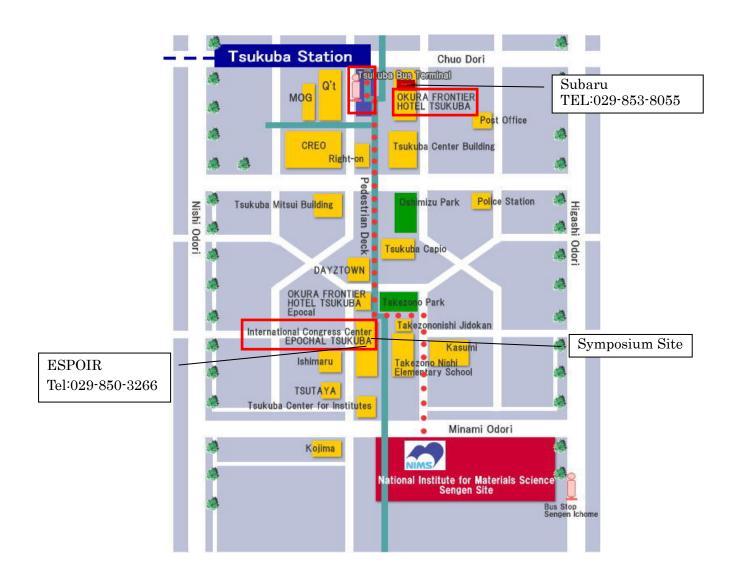

## MANA International Symposium 2017 Social Program

1. Reception

DATE: February 27, 2017 Monday 18:00-VENUE: **ESPOIR**, Inside Tsukuba International Congress Center EPOCHAL TSUKUBA <u>http://www.epochal.or.jp/eng/food/index.html</u>

2. Banquet

DATE: March 1, 2017 Wednesday 19:00-VENUE: **Subaru**, Okura Frontier Hotel Tsukuba Annex 1F

## **VENUE:** Espoir

,

at Tsukuba International Congress Center EPOCHAL TSUKUBA 1F

\*Please bring the boarding pass, the bus receipt and your passport, as the bus fare will be refunded to you at the symposium site.